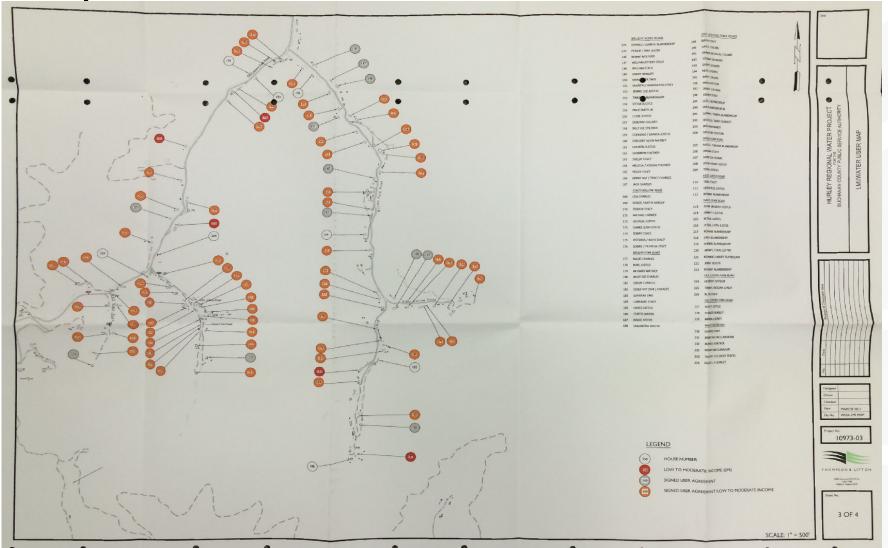

### Documentation Required for <u>Closeout Reporting includes:</u>

- A customer list from the Public Service Authority (PSA) or owner;
- An updated map showing actual water/sewer lines installed; identify LMI and non-LMI households and connections;
- A spreadsheet prepared by GM that list names/addresses of actual households served.

Minimum Requirements!!

Map