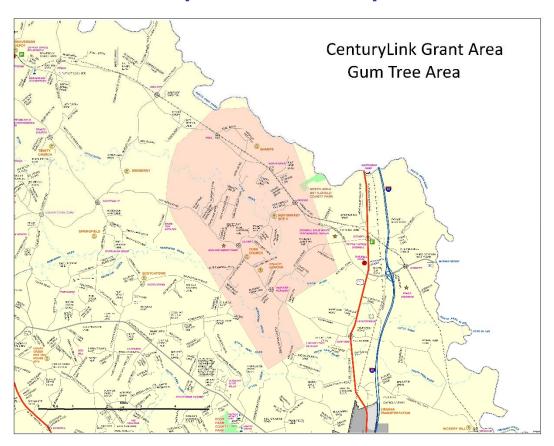

such as the Connect America Fund, ACAM, ReConnect, and Community Connect. As noted on the attached map, the area north of the western portion of the Hanover Project contains eligible areas and locations where CAF II funding was deployed by CenturyLink in 2017 to provide speeds of 10 Mbps down / 1 Mbps up.