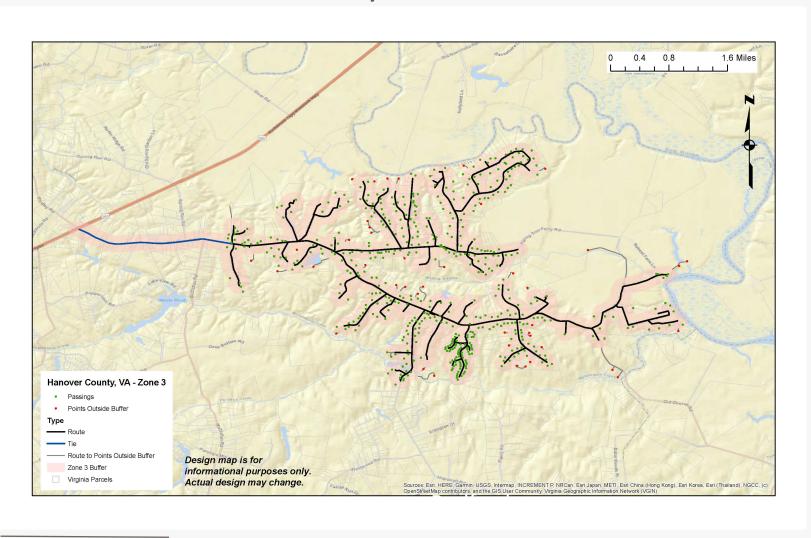

#### Answer:

The geographic area for this proposed project (the "Hanover Project") includes approximately 112.5 miles of infrastructure generally dispersed throughout a portion of the western and much of the eastern area of Hanover County ("County"), as noted on the attached Project Area map and further detailed below.

The geographic area for this proposed project is in two distinct areas of the County: Rockville in western Hanover and Old Church and Black creek areas in eastern Hanover.

Rockville Area, listed as Zone 1 and Zone 2:

Old Church Road – from its intersection with Immanuel Trail easterly to the Eastern View community;

Piping Tree Ferry Road – from its intersection with Old Church Road easterly to its intersection with Twin Cedar Lane (including Twin Cedar Lane);

Flannigan Mill Road – from its intersection with Old Church Road southerly to its intersection with Hopewell Road;

Hopewell Road – from its intersection with Flannigan Mill Road easterly to the County line;

Westwood Road – from its intersection with Happy Hill Lane (including Happy Hill Lane) northeasterly to its intersection with Flannigan Mill Road;

8/19/2020 7:50:44 AM Pages: 3 of 20

Hanover County
Hanover County Comcast 2021

McClellan Road – from Rockhill Road south to its intersection with Goodman Forest Lane (including Goodman Forest Lane), including Black Creek subdivision.

2. List existing providers in the proposed project area and the speeds offered. Please do not include satellite. Describe your outreach efforts to identify existing providers and how this information was compiled with source(s).