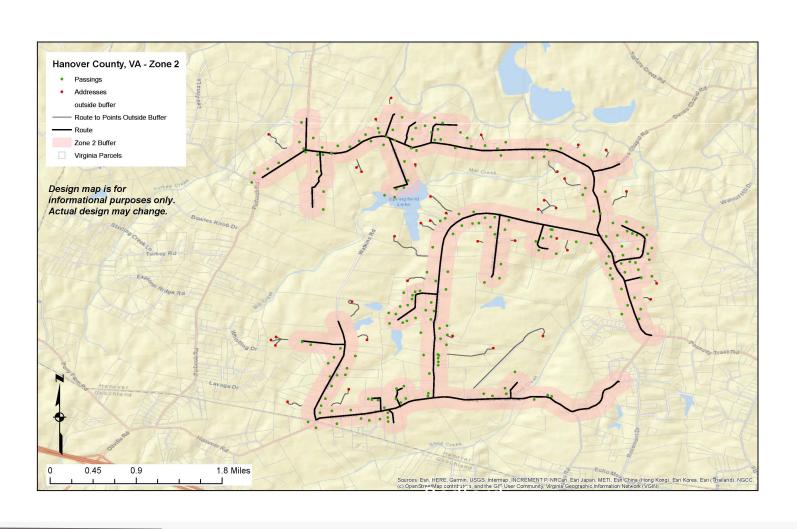

#### Answer:

The geographic area for this proposed project (the "Hanover Project") includes approximately 112.5 miles of infrastructure generally dispersed throughout a portion of the western and much of the eastern area of Hanover County ("County"), as noted on the attached Project Area map and further detailed below.

The geographic area for this proposed project is in two distinct areas of the County: Rockville in western Hanover and Old Church and Black creek areas in eastern Hanover.

Rockville Area, listed as Zone 1 and Zone 2:

Old Church Road – from its intersection with Immanuel Trail easterly to the Eastern View community;

Piping Tree Ferry Road – from its intersection with Old Church Road easterly to its intersection with Twin Cedar Lane (including Twin Cedar Lane);

Flannigan Mill Road – from its intersection with Old Church Road southerly to its intersection with Hopewell Road;

Hopewell Road – from its intersection with Flannigan Mill Road easterly to the County line;

Westwood Road – from its intersection with Happy Hill Lane (including Happy Hill Lane) northeasterly to its intersection with Flannigan Mill Road;

8/19/2020 7:50:44 AM Pages: 3 of 20

Hanover County
Hanover County Comcast 2021

McClellan Road – from Rockhill Road south to its intersection with Goodman Forest Lane (including Goodman Forest Lane), including Black Creek subdivision.

2. List existing providers in the proposed project area and the speeds offered. Please do not include satellite. Describe your outreach efforts to identify existing providers and how this information was compiled with source(s).