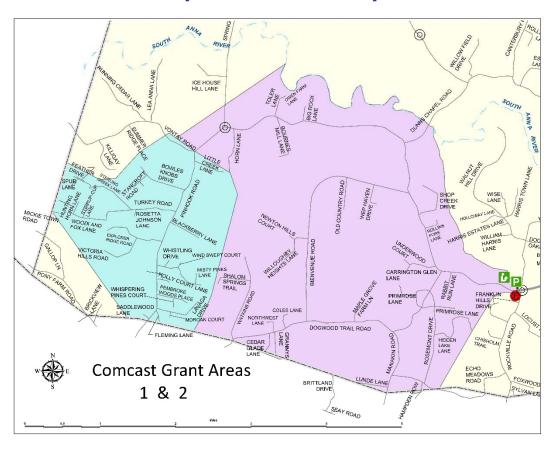

The geographic area for this proposed project is in two distinct areas of the County: Rockville in western Hanover and Old Church and Black creek areas in eastern Hanover.

Rockville Area, listed as Zone 1 and Zone 2:

Pinhook Road – from the Goochland County line northerly to its intersection with Vontay Road, including the Stancroft, Turkey Creek, Pembroke, and Red Bud subdivisions;

Pouncey Tract Road – from its intersection with Dogwood Trail to its intersection with Pinhook Road;

Bienvenue Road – its entire length;

Dogwood Trail Road – from its intersection with Watkins Road (including Watkins Road) to its intersection with Primrose Lane (excluding Primrose Lane).

Old Church Area, listed as Zone 3 and Zone 4: