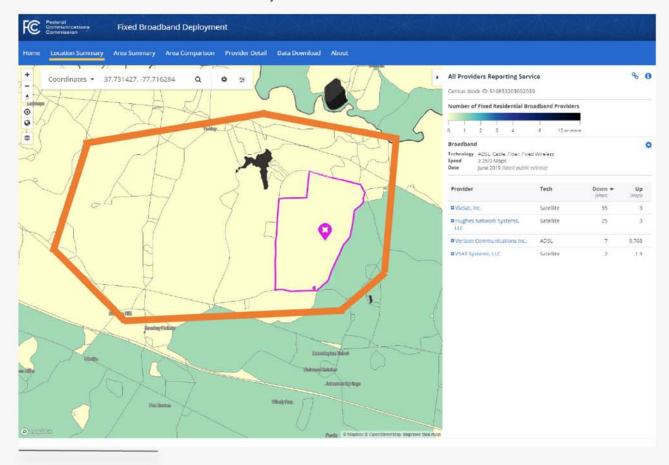

# Hanover County - Unserved in Zones 1 and 2 per VATI criteria

- Highest reported speed is 7 Mbps down / 0.768 Mbps up.
- Orange area generally outlines the combined project zones.

Source: Federal Communications Commission Fixed Broadband Deployment Map (https://go.usa.gov/xfeT8)