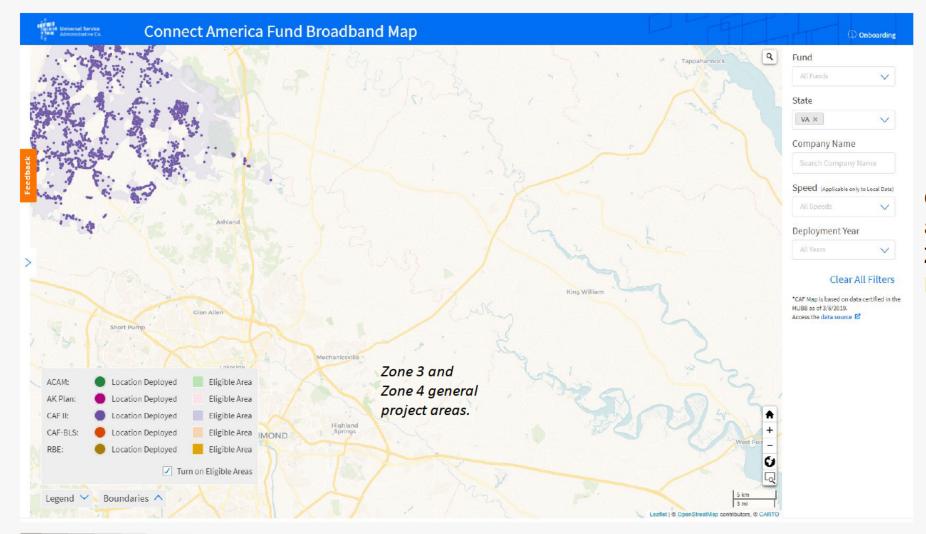

# Hanover County – Unfunded by CAF and ACAM in Zones 3 and 4

CAF II funding and eligibility areas lie northwest of Zone 3 and Zone 4 of the Hanover Project area.

# Hanover County – Rural Digital Opportunity Fund eligible areas

Zone 3 project area.

Source: Federal Communications Commission (https://www.fcc.gov/reports-research/maps/auction-904-updated-jun20-eligible-areas/)

# Hanover County – Rural Digital Opportunity Fund eligible areas

Zone 4 project area.

Source: Federal Communications Commission (https://www.fcc.gov/reports-research/maps/auction-904-updated-jun20-eligible-areas/)

# Hanover County - Unserved in Zone 3 per VATI criteria

- Highest reported speed is 15 Mbps down / 1 Mbps up.
- Orange area generally outlines the project zone.

Source: Federal Communications Commission Fixed Broadband Deployment Map (https://go.usa.gov/xfegf)

# Hanover County - Unserved in Zone 4 per VATI criteria

- Highest reported speed is 15 Mbps down / 1 Mbps up.
- Orange area generally outlines the project zone.

Source: Federal Communications Commission Fixed Broadband Deployment Map (https://go.usa.gov/xfegM)