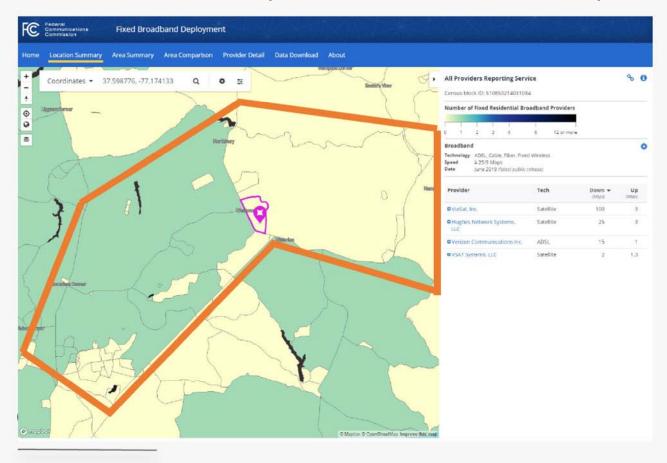

# Hanover County - Unserved in Zone 4 per VATI criteria

- Highest reported speed is 15 Mbps down / 1 Mbps up.
- Orange area generally outlines the project zone.

Source: Federal Communications Commission Fixed Broadband Deployment Map (https://go.usa.gov/xfegM)