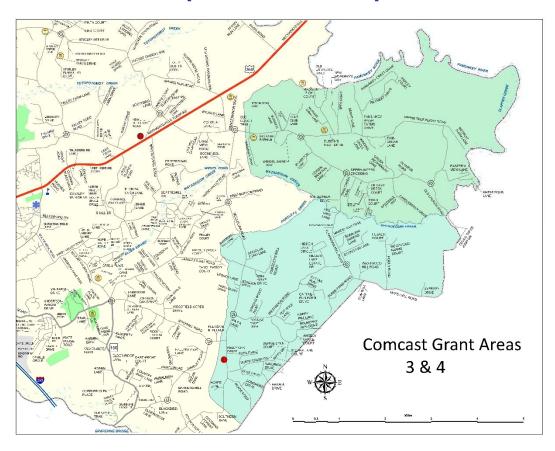

Old Church Road – from its intersection with Immanuel Trail easterly to the Eastern View community;

Piping Tree Ferry Road – from its intersection with Old Church Road easterly to its intersection with Twin Cedar Lane (including Twin Cedar Lane);

Flannigan Mill Road – from its intersection with Old Church Road southerly to its intersection with Hopewell Road;

Hopewell Road – from its intersection with Flannigan Mill Road easterly to the County line;

Westwood Road – from its intersection with Happy Hill Lane (including Happy Hill Lane) northeasterly to its intersection with Flannigan Mill Road;

8/19/2020 7:50:44 AM Pages: 3 of 20

Hanover County
Hanover County Comcast 2021

McClellan Road – from Rockhill Road south to its intersection with Goodman Forest Lane (including Goodman Forest Lane), including Black Creek subdivision.

2. List existing providers in the proposed project area and the speeds offered. Please do not include satellite. Describe your outreach efforts to identify existing providers and how this information was compiled with source(s).