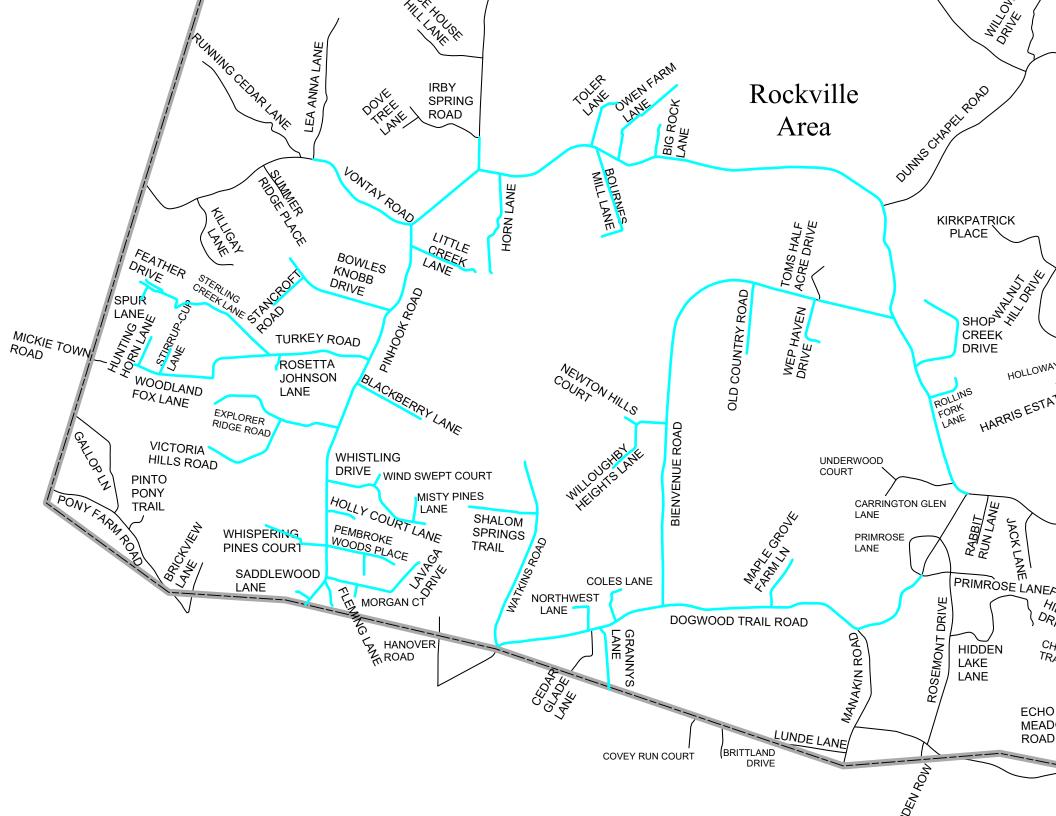

The geographic area for this proposed project is in two distinct areas of the County: Rockville in western Hanover and Old Church and Black creek areas in eastern Hanover.

Rockville Area, listed as Zone 1 and Zone 2:

Pinhook Road – from the Goochland County line northerly to its intersection with Vontay Road, including the Stancroft, Turkey Creek, Pembroke, and Red Bud subdivisions;

Pouncey Tract Road – from its intersection with Dogwood Trail to its intersection with Pinhook Road;

Bienvenue Road – its entire length;

Dogwood Trail Road – from its intersection with Watkins Road (including Watkins Road) to its intersection with Primrose Lane (excluding Primrose Lane).

Old Church Area, listed as Zone 3 and Zone 4: