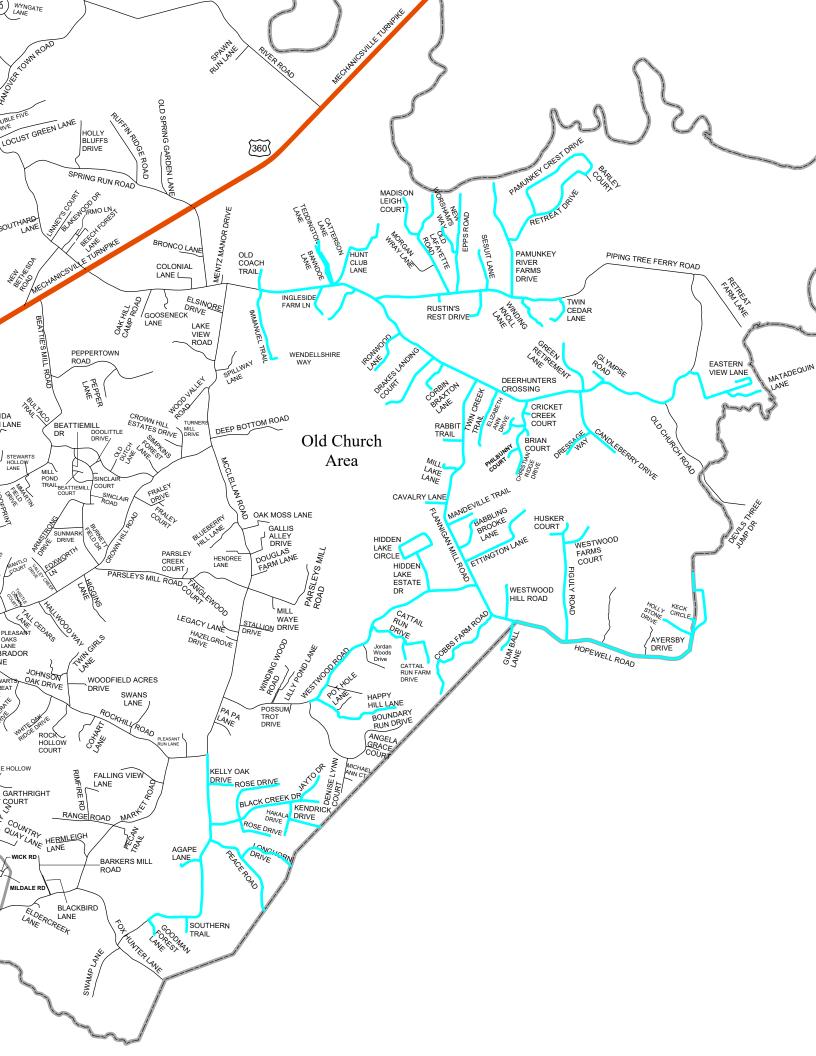

The geographic area for this proposed project is in two distinct areas of the County: Rockville in western Hanover and Old Church and Black creek areas in eastern Hanover.

Rockville Area, listed as Zone 1 and Zone 2:

Old Church Road – from its intersection with Immanuel Trail easterly to the Eastern View community;

Piping Tree Ferry Road – from its intersection with Old Church Road easterly to its intersection with Twin Cedar Lane (including Twin Cedar Lane);

Flannigan Mill Road – from its intersection with Old Church Road southerly to its intersection with Hopewell Road;

Hopewell Road – from its intersection with Flannigan Mill Road easterly to the County line;

Westwood Road – from its intersection with Happy Hill Lane (including Happy Hill Lane) northeasterly to its intersection with Flannigan Mill Road;

8/19/2020 7:50:44 AM Pages: 3 of 20

Hanover County
Hanover County Comcast 2021

McClellan Road – from Rockhill Road south to its intersection with Goodman Forest Lane (including Goodman Forest Lane), including Black Creek subdivision.

2. List existing providers in the proposed project area and the speeds offered. Please do not include satellite. Describe your outreach efforts to identify existing providers and how this information was compiled with source(s).