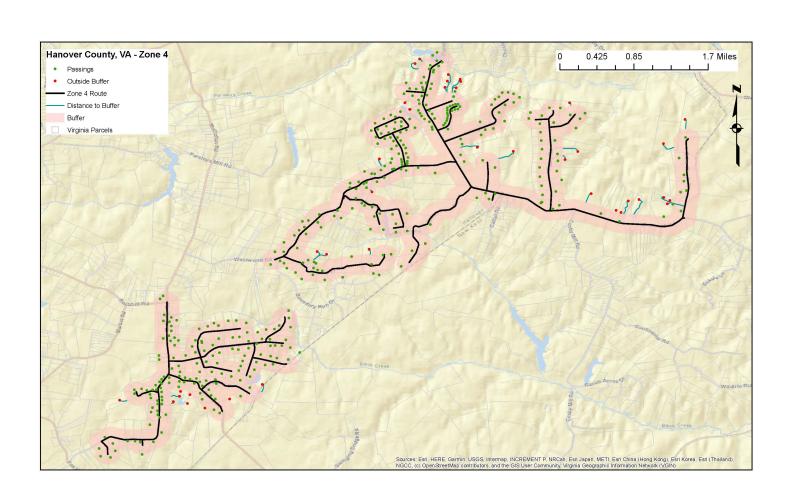

#### Answer:

The geographic area for this proposed project (the "Hanover Project") includes approximately 112.5 miles of infrastructure generally dispersed throughout a portion of the western and much of the eastern area of Hanover County ("County"), as noted on the attached Project Area map and further detailed below.

The geographic area for this proposed project is in two distinct areas of the County: Rockville in western Hanover and Old Church and Black creek areas in eastern Hanover.

Rockville Area, listed as Zone 1 and Zone 2:

Old Church Road – from its intersection with Immanuel Trail easterly to the Eastern View community;

Piping Tree Ferry Road – from its intersection with Old Church Road easterly to its intersection with Twin Cedar Lane (including Twin Cedar Lane);

Flannigan Mill Road – from its intersection with Old Church Road southerly to its intersection with Hopewell Road;

Hopewell Road – from its intersection with Flannigan Mill Road easterly to the County line;

Westwood Road – from its intersection with Happy Hill Lane (including Happy Hill Lane) northeasterly to its intersection with Flannigan Mill Road;

8/19/2020 7:50:44 AM Pages: 3 of 20

Hanover County
Hanover County Comcast 2021

McClellan Road – from Rockhill Road south to its intersection with Goodman Forest Lane (including Goodman Forest Lane), including Black Creek subdivision.

2. List existing providers in the proposed project area and the speeds offered. Please do not include satellite. Describe your outreach efforts to identify existing providers and how this information was compiled with source(s).