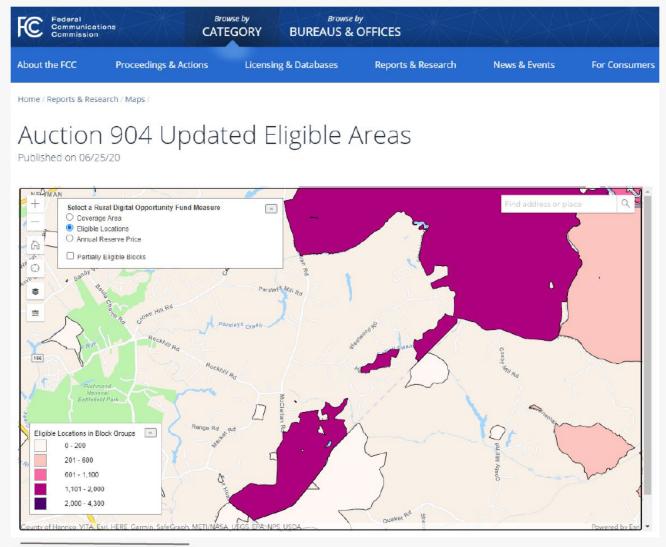

# Hanover County – Rural Digital Opportunity Fund eligible areas

Zone 4 project area.

Source: Federal Communications Commission (https://www.fcc.gov/reports-research/maps/auction-904-updated-jun20-eligible-areas/)

# Hanover County - Unserved in Zone 4 per VATI criteria

- Highest reported speed is 15 Mbps down / 1 Mbps up.
- Orange area generally outlines the project zone.

Source: Federal Communications Commission Fixed Broadband Deployment Map (https://go.usa.gov/xfegM)