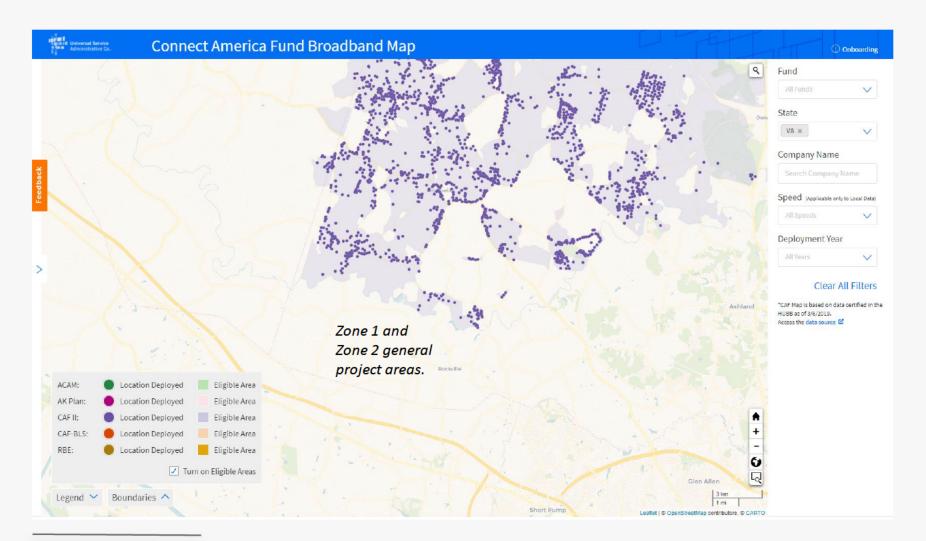

# Hanover County – Unfunded by CAF and ACAM in Zones 1 and 2

CAF II funding and eligibility areas lie north of Zone 1 and Zone 2 of the Hanover Project area.

# Hanover County – Rural Digital Opportunity Fund eligible areas

Zone 1 and Zone 2 project areas.

Source: Federal Communications Commission (https://www.fcc.gov/reports-research/maps/auction-904-updated-jun20-eligible-areas/)

# Hanover County - Unserved in Zones 1 and 2 per VATI criteria

- Highest reported speed is 7 Mbps down / 0.768 Mbps up.
- Orange area generally outlines the combined project zones.

Source: Federal Communications Commission Fixed Broadband Deployment Map (https://go.usa.gov/xfeT8)