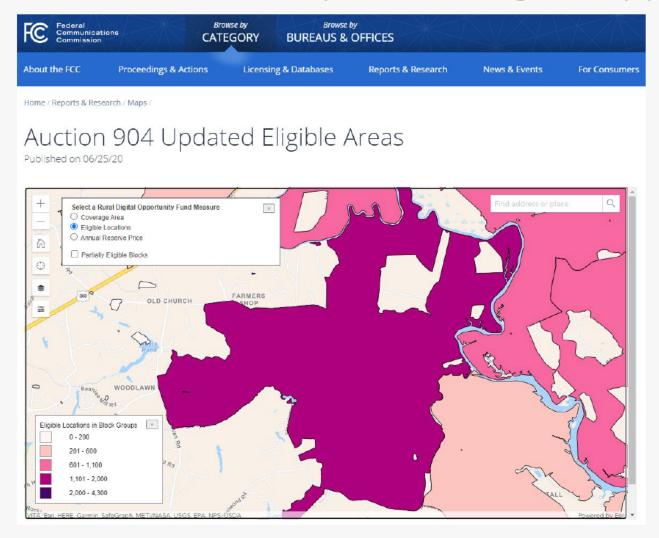

# Hanover County – Rural Digital Opportunity Fund eligible areas

Zone 3 project area.

Source: Federal Communications Commission (https://www.fcc.gov/reports-research/maps/auction-904-updated-jun20-eligible-areas/)

# Hanover County - Unserved in Zone 3 per VATI criteria

- Highest reported speed is 15 Mbps down / 1 Mbps up.
- Orange area generally outlines the project zone.

Source: Federal Communications Commission Fixed Broadband Deployment Map (https://go.usa.gov/xfegf)