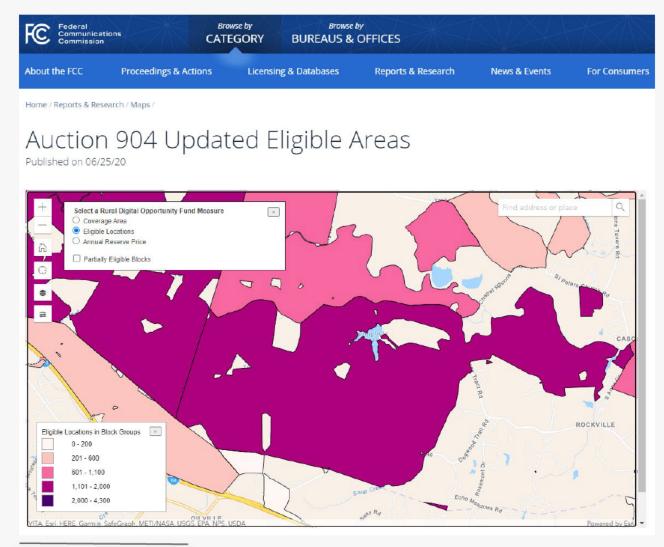

# Hanover County – Rural Digital Opportunity Fund eligible areas

Zone 1 and Zone 2 project areas.

Source: Federal Communications Commission (https://www.fcc.gov/reports-research/maps/auction-904-updated-jun20-eligible-areas/)

# Hanover County - Unserved in Zones 1 and 2 per VATI criteria

- Highest reported speed is 7 Mbps down / 0.768 Mbps up.
- Orange area generally outlines the combined project zones.

Source: Federal Communications Commission Fixed Broadband Deployment Map (https://go.usa.gov/xfeT8)