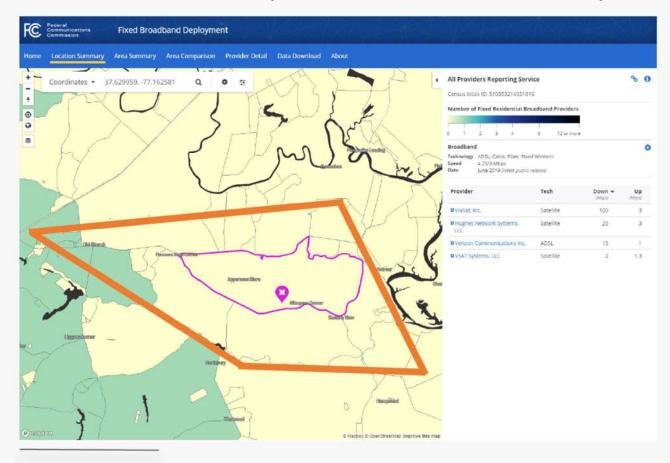

# Hanover County - Unserved in Zone 3 per VATI criteria

- Highest reported speed is 15 Mbps down / 1 Mbps up.
- Orange area generally outlines the project zone.

Source: Federal Communications Commission Fixed Broadband Deployment Map (https://go.usa.gov/xfegf)