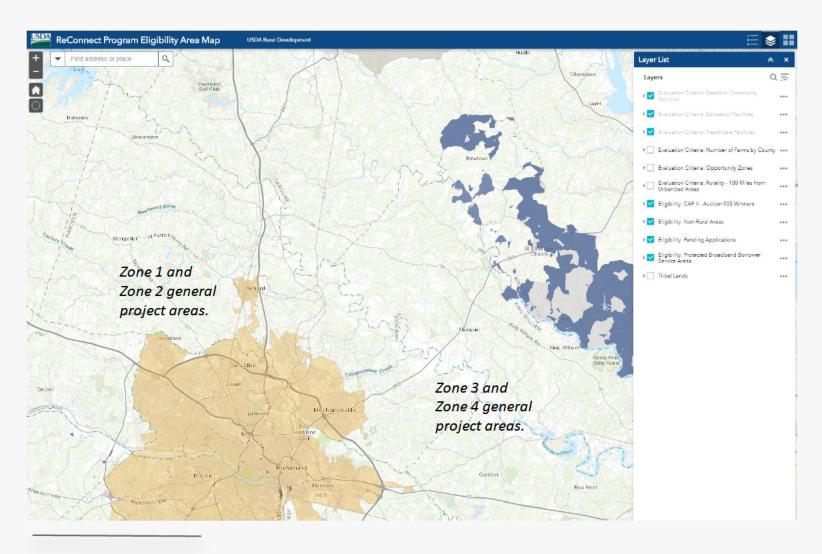

# Hanover Project has not received ReConnect funding

USDA ReConnect funding and eligibility areas lie outside both Zones 1 and 2, and Zones 3 and 4 of the Hanover Project area.

Source: USDA ReConnect Program Eligibility Map (http://ruraldevelopment.maps.arcgis.com/apps/webappview er/index.html?id=51bbfce8e72549dcb5374d0aa32e1736)