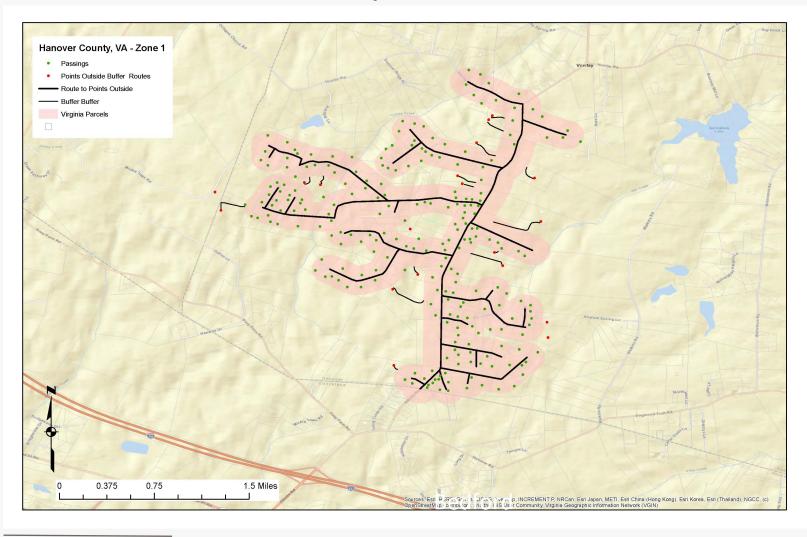

#### Answer:

The geographic area for this proposed project (the "Hanover Project") includes approximately 112.5 miles of infrastructure generally dispersed throughout a portion of the western and much of the eastern area of Hanover County ("County"), as noted on the attached Project Area map and further detailed below.

The geographic area for this proposed project is in two distinct areas of the County: Rockville in western Hanover and Old Church and Black creek areas in eastern Hanover.

Rockville Area, listed as Zone 1 and Zone 2:

Pinhook Road – from the Goochland County line northerly to its intersection with Vontay Road, including the Stancroft, Turkey Creek, Pembroke, and Red Bud subdivisions;

Pouncey Tract Road – from its intersection with Dogwood Trail to its intersection with Pinhook Road;

Bienvenue Road – its entire length;

Dogwood Trail Road – from its intersection with Watkins Road (including Watkins Road) to its intersection with Primrose Lane (excluding Primrose Lane).

Old Church Area, listed as Zone 3 and Zone 4: