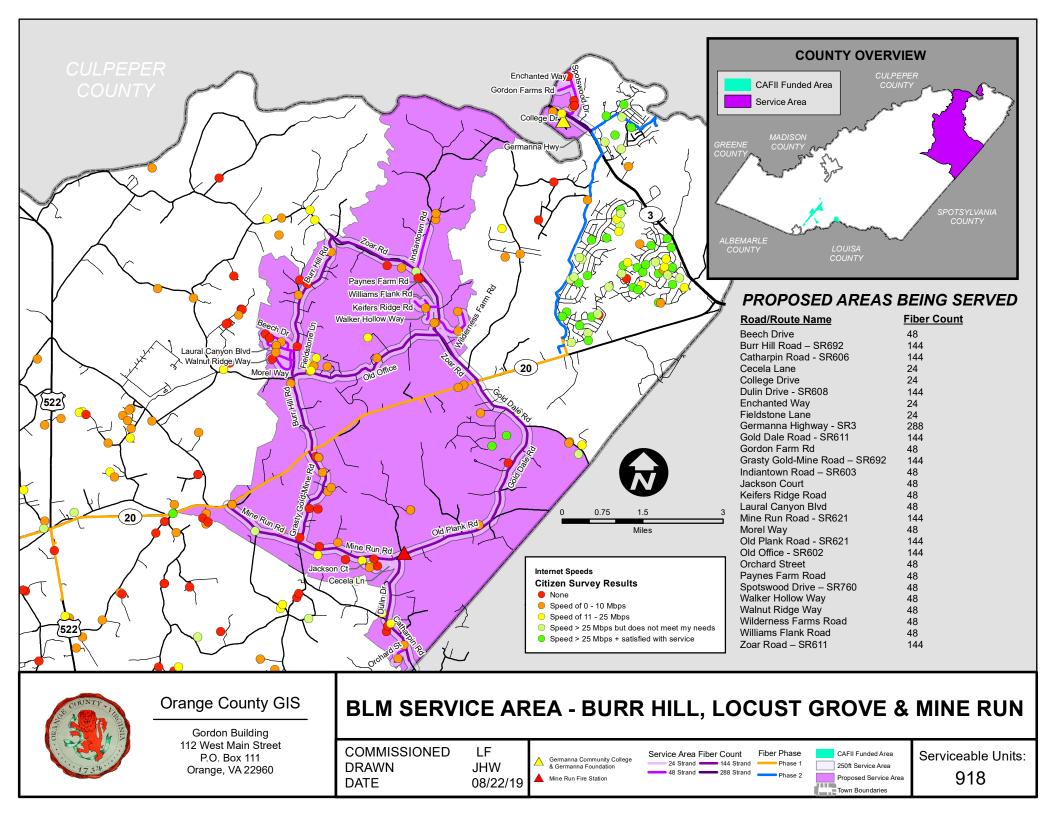

The proposed broadband project will consist of the construction of a fiber to the premise (FTTP) network within the following areas of Orange County, Virginia:

| Beech Drive                   | Laural Canyon Blvd                                 |
|-------------------------------|----------------------------------------------------|
| Burr Hill Road – SR692        | Mine Run Road – SR621                              |
| Catharpin Road – SR606        | Morel Way                                          |
| Cecela Lane                   | Old Plank Road – SR621                             |
| College Drive                 | Old Office - SR 602 (From Burr Hill RD to Zoar RD) |
| Dulin Drive – SR608           | Orchard Street                                     |
| Enchanted Way                 | Paynes Farm Road                                   |
| Fieldstone Lane               | Spotswood Drive – SR760                            |
| Gold Dale Road – SR611        | Walker Hollow Way                                  |
| Gordon Farm Road              | Walnut Ridge Way                                   |
| Grasty Gold-Mine Road – SR692 | Wilderness Farms Road                              |
| Indiantown Road – SR603       | Williams Flank Road                                |
| Jackson Court                 | Zoar Road – SR611                                  |
| Keifers Ridge Road            |                                                    |

#### Answer:

OCBA had our GIS department analyze the proposed fiber routes in the proposed service area using the following criteria, total number of homes, business, etc. within 250 of road center line. Based on these criteria, the number of serviceable units in the project area is 918.

Based on our recent broadband survey results, OCBA has developed and approved 13 areas (see Master Service Area Map) that are unserved and/or underserved areas of Orange County. OCBA is in the process of prioritizing each service area, determining costs, funding sources and developing a master schedule.