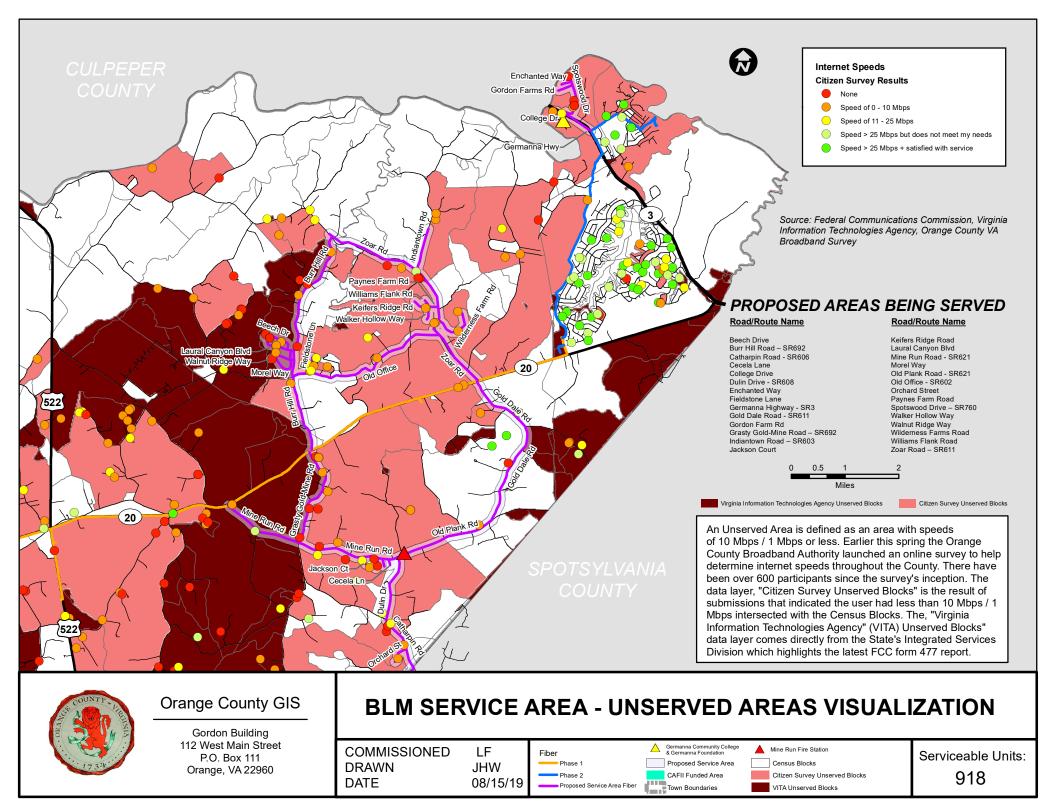

As of August 22, 2019, 93 people have weighed in on this service area and 98% say they are dissatisfied with their current connection. Only about 2% of people have internet speeds of greater than 25 megabits per second, and 32% say they do not have any internet at all. Based on these survey results, this service area was selected.

### 3. Project Need/Description

To be eligible for VATI, applicants must demonstrate that the proposed project area(s) is unserved. An unserved area is defined as an area with speeds of 10 Mbps / 1 Mbps or less and with less than 10 percent service overlap

#### Answer:

This project is very important to our community because the proposed service area is unserved and has a very high demand for broadband service based on our recent OCBA survey responses in the proposed service area. Without adequate broadband connectivity our students, farmers, businesses including home businesses, and healthcare providers are suffering from the lack of broadband service.

OCBA used an on-line survey and speed test to collect information to assist with determining broadband access and speeds in the proposed service area. While reviewing the speed test results, we noticed inconsistency in our speed test along the same road. OCBA reached out to these residents/businesses to obtain additional information. We found out they were using a wireless cellular service hotspot or it was a very sunny day and using satellite service.

#### Notes:

This project is very important to our community because the proposed service area is unserved and has a very high demand for broadband service based on our recent OCBA survey responses in the proposed service area. Without adequate broadband connectivity our students, farmers, businesses including home businesses, and healthcare providers are suffering from the lack of broadband service. On May 22, 2019, Orange County Broadband Authority (OCBA) launched an on-line broadband availability survey to help determine where service is and isn't to improve internet service to our residents and businesses in Orange County. As of August 22, 2019, over 600 people have weighed in and 88% say they are dissatisfied with their current connection. Only 12% of people have internet speeds of greater than 25 megabits per second and satisfied with service, and 25% say they do not have any internet at all. Below is a three-month summary of our survey results. Responded 645 Measurable Responses 608 Service Speed Percentage No Internet Access 25% 0-10 Mbps 38% 11-25 Mbps 16% >25Mbps and not satisfied with service 9% >25Mbps and satisfied with service 12% Based on our recent broadband survey results, OCBA has developed and approved 13 areas (see Master Service Area Map) that are unserved and/or underserved areas of Orange County. OCBA is in the process of prioritizing each service area, determining cost, funding sources and developing a master schedule.