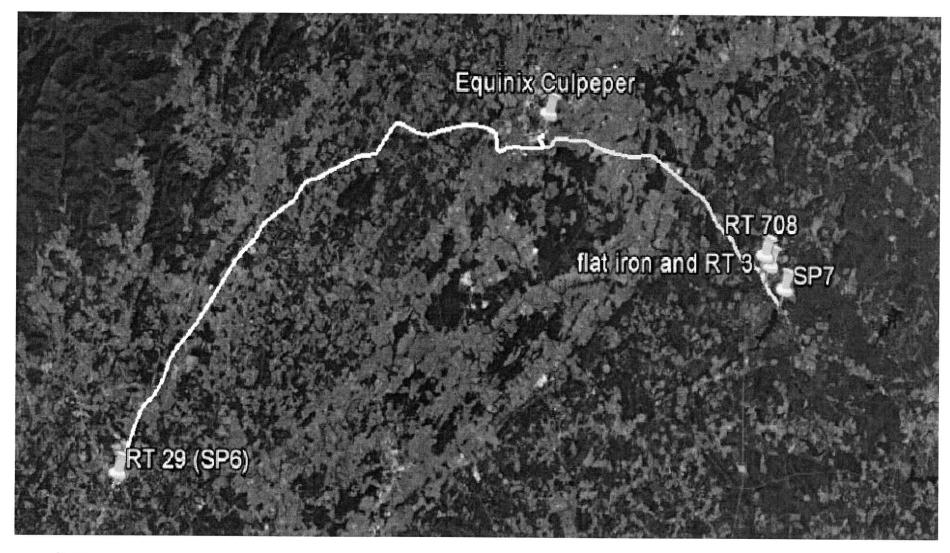

The proposed service area will tie into our under-construction fiber backbone that will serve the Wilderness Shores Tower Site. This tower site will be used for our Public Safety P25 Radio System for first responders. This construction will be completed by December 2019. We plan to tap into this fiber cable along Flat Run Road between SR 20 and SR3 and Germanna Highway SR3 between Flat Run Road and Somerset Ridge Road to

9/3/2019 10:00:32 AM Pages: 10 of 19

Orange County, VA BLM Service Area Six

provide service access to customers in the unserved area of Governor Spotswood Estates.

The proposed service area will be connected to the internet from two directions to provide redundant Internet connections and to reduce network outages. From the West, we plan to connect to a Segra fiber cable located along state route 33 outside of Barboursville. From the East, we plan to transverse the OCBA network to connect to the Network Access Point (NAP) in Culpeper via Rappahannock Electric Cooperative (REC) dark fiber. REC is currently installing the fiber and will have this dark fiber available by end of December 2019. If REC doesn't meet this deadline, OCBA will lease fiber from Crown Castle along SR3 to connect to the NAP in Culpeper.

OCBA will also provide connectivity to Equinix facility in Culpeper to connect to the Internet. The cost for this connectivity is \$95,450.00 and includes collocation space and transport cost to connect to the facility. OCBA plans to purchase a Node Cabinet includes DC Power plant and generator to support this proposed project for a cost of \$25,720.00.