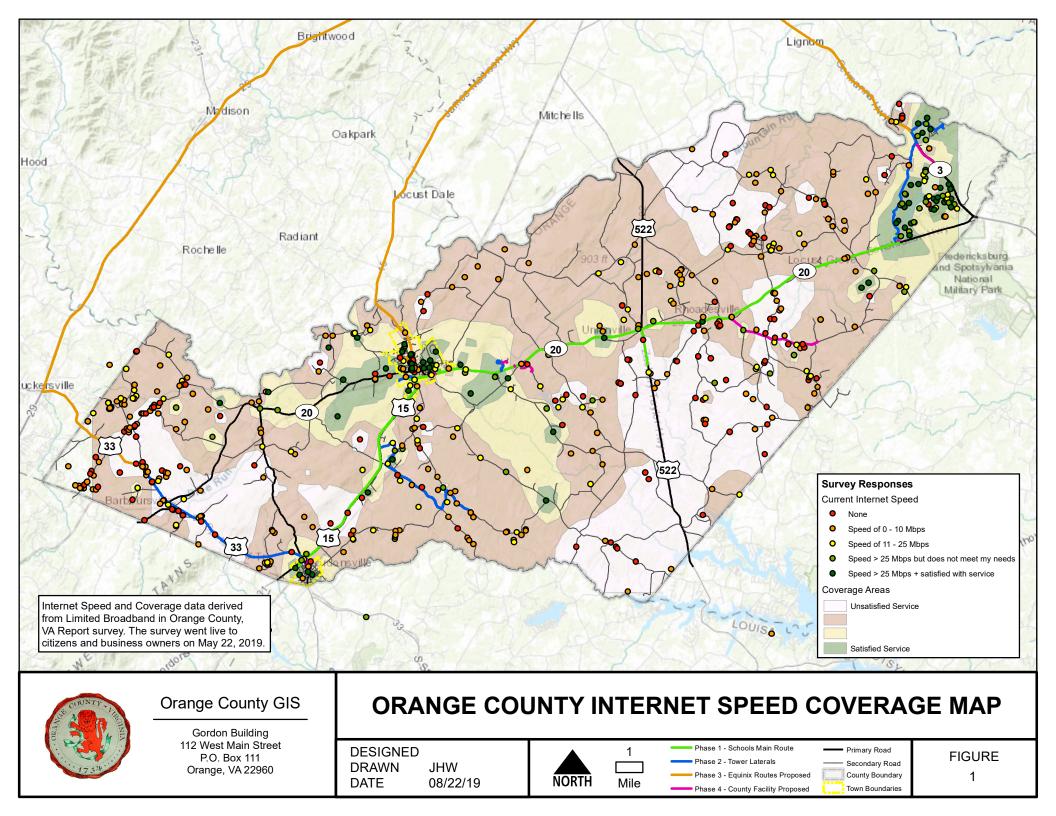

The proposed broadband project will consist of the construction of a fiber to the premise (FTTP) network within the following areas of Orange County, Virginia:

| Beech Drive                   | Laural Canyon Blvd                                 |
|-------------------------------|----------------------------------------------------|
| Burr Hill Road – SR692        | Mine Run Road – SR621                              |
| Catharpin Road – SR606        | Morel Way                                          |
| Cecela Lane                   | Old Plank Road – SR621                             |
| College Drive                 | Old Office - SR 602 (From Burr Hill RD to Zoar RD) |
| Dulin Drive – SR608           | Orchard Street                                     |
| Enchanted Way                 | Paynes Farm Road                                   |
| Fieldstone Lane               | Spotswood Drive – SR760                            |
| Gold Dale Road – SR611        | Walker Hollow Way                                  |
| Gordon Farm Road              | Walnut Ridge Way                                   |
| Grasty Gold-Mine Road – SR692 | Wilderness Farms Road                              |
| Indiantown Road – SR603       | Williams Flank Road                                |
| Jackson Court                 | Zoar Road – SR611                                  |
| Keifers Ridge Road            |                                                    |

The proposed service area will tie into our under-construction fiber backbone that will serve the Wilderness Shores Tower Site. This tower site will be used for our Public Safety P25 Radio System for first responders. This construction will be completed by December 2019. We plan to tap into this fiber cable along Flat Run Road between SR 20 and SR3 and Germanna Highway SR3 between Flat Run Road and Somerset Ridge Road to

9/3/2019 10:00:32 AM Pages: 10 of 19

Orange County, VA BLM Service Area Six

provide service access to customers in the unserved area of Governor Spotswood Estates.

The proposed service area will be connected to the internet from two directions to provide redundant Internet connections and to reduce network outages. From the West, we plan to connect to a Segra fiber cable located along state route 33 outside of Barboursville. From the East, we plan to transverse the OCBA network to connect to the Network Access Point (NAP) in Culpeper via Rappahannock Electric Cooperative (REC) dark fiber. REC is currently installing the fiber and will have this dark fiber available by end of December 2019. If REC doesn't meet this deadline, OCBA will lease fiber from Crown Castle along SR3 to connect to the NAP in Culpeper.