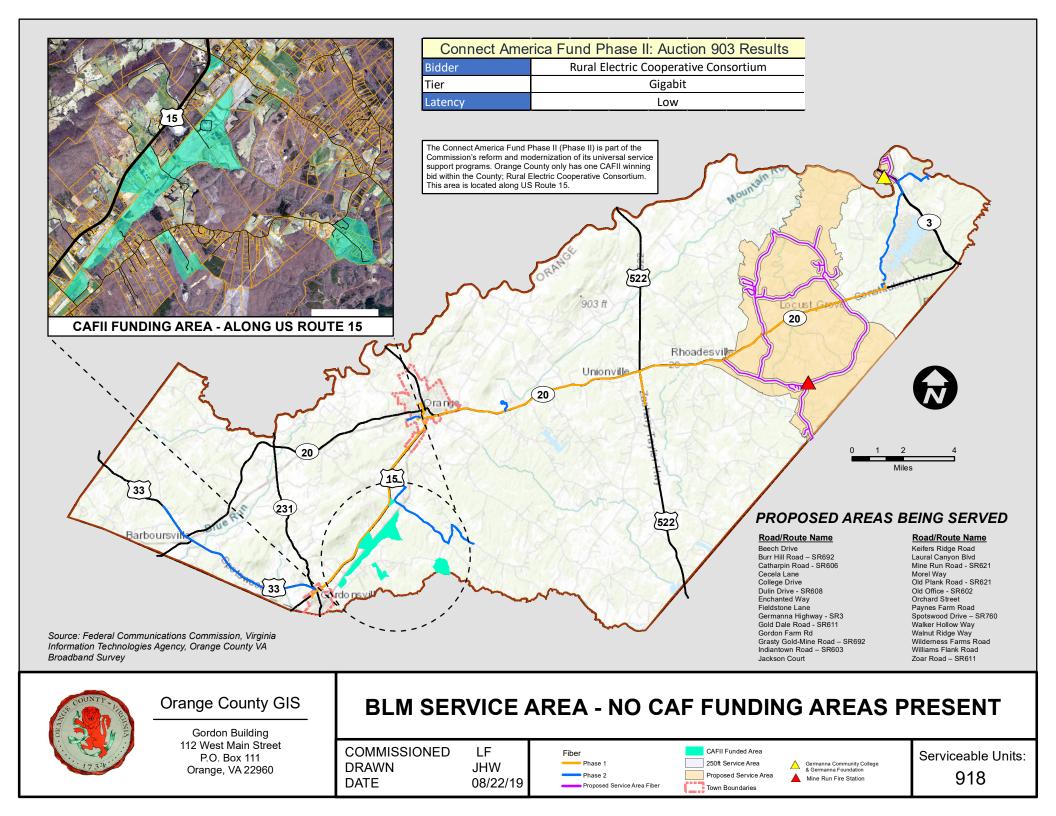

The attached man shows that the proposed service area is not receiving Connect American Funding (CAFII)

### 3. Project Need/Description

To be eligible for VATI, applicants must demonstrate that the proposed project area(s) is unserved. An unserved area is defined as an area with speeds of 10 Mbps / 1 Mbps or less and with less than 10 percent service overlap

9/3/2019 10:00:32 AM Pages: 4 of 19

Orange County, VA BLM Service Area Six

within the project area. Describe any anticipated service overlap with current providers within the project area. Provide specific information as to how you determined the percentage overlap. Label Attachment: Attachment 4 – Documentation Unserved Area VATI Criteria.