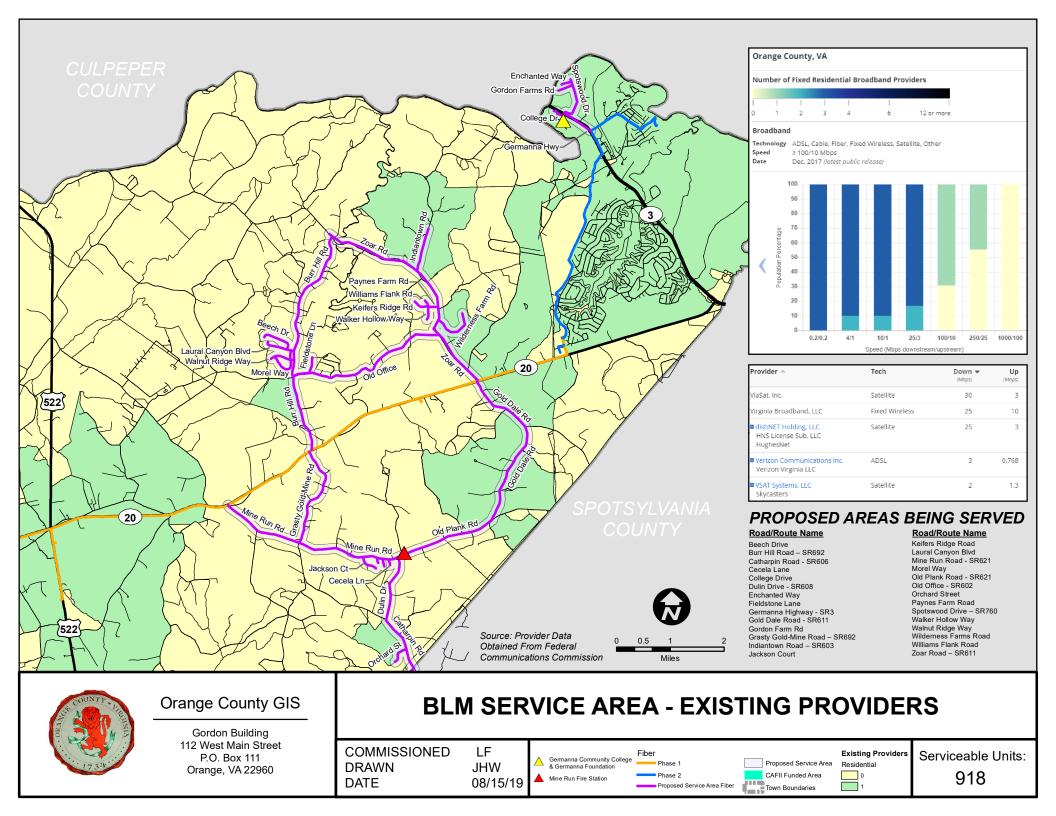

#### Answer:

During our initial review to determine existing service providers and speeds offered in our proposed service area, 9/3/2019 10:00:32 AM

Pages: 3 of 19

Orange County, VA BLM Service Area Six

we used the following websites as a source of information.

https://broadbandmap.fcc.gov/#/

https://broadband.cgit.vt.edu/IntegratedToolbox/#about

Based on the initial review, OCBA identified the following service providers and technology used in proposed service area.

| Company                      | Technology     | Service Speeds Down/up |
|------------------------------|----------------|------------------------|
| Comcast Corporation          | Cable          | 987/35                 |
| ViaSat                       | Satellite      | 30/3                   |
| Virginia Broadband, LLC      | Fixed Wireless | 25/10                  |
| DishNet Holdings, LLC        | Satellite      | 25/3                   |
| Verizon Communications, Inc. | ADSL           | 5/.768                 |
| VSAT Systems LLC             | Satellite      | 2/1.3                  |

OCBA e-mailed Comcast, and Virginia Broadband requesting service information to reduce overlapping service coverage. On August 20, 2019, we received some information from Virginia Broadband. The information was the same information we obtained from above mention websites along with a map that contained dots severed on a map that you couldn't tell the road names and/or addresses.

Then OCBA staff rode the entire route multiple times to determine existing last mile service providers for the proposed service area.

Below is list of service provider infrastructure found in the Rights-of-way (underground and on poles).

- Verizon Communications Inc. has copper "twisted pair" Digital Subscriber Lines (DSL) service.
- Comcast is located in two locations that cross the proposed service area. On the north side poles running parallel to SR20 that crosses the proposed service area. It appears Comcast doesn't serve any customers along Zoar Road that is in the proposed service area. On the South side of SR20, Comcast appears to run along Gold Dale Road approximately 4,000 feet to serve only Meadowland subdivision.
- OCBA staff also identified one fixed wireless access point located at 31350 Zoar Road in Locus Grove.

The attached man shows that the proposed service area is not receiving Connect American Funding (CAFII)