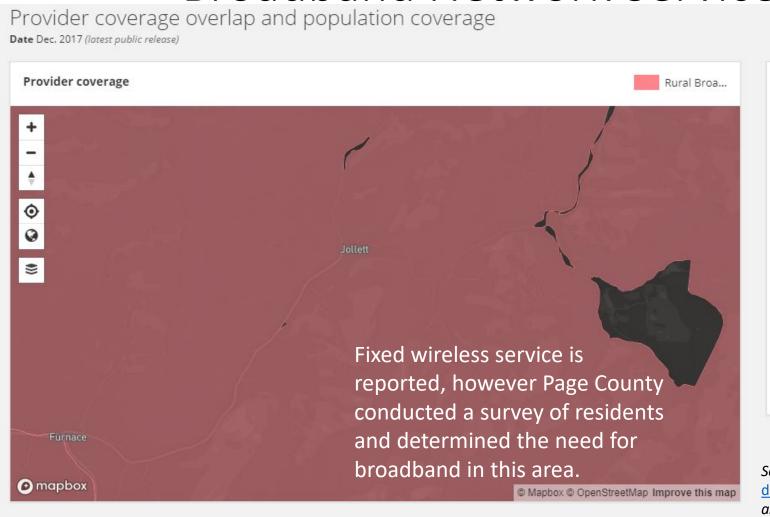

Specifically, FCC Form 477 data show fixed wireless provider Rural Broadband Network Services LLC reports 12 Mbps down / 3 Mbps up service to the following census blocks:

| CENSUS BLOCK    |
|-----------------|
| 511390305003028 |
| 511390305003035 |
| 511390305003036 |
| 511390305003039 |
| 511390305003040 |
| 511390305003078 |
| 511390305003080 |
| 511390305003081 |
| 511390305003083 |
| 511390305003084 |
| 511390305003085 |

9/4/2019 1:48:35 PM Pages: 4 of 22

Page County

Overlook

| 511390305003087 |  |
|-----------------|--|
| 511390305003090 |  |
| 511390305003091 |  |
| 511390305003097 |  |

While the FCC Form 477 data show this provider offering Internet service in the census blocks encompassing the project area, Page County has verified that no provider offers service that would result in classifying the project area as served according to the VATI guidelines. Through the County's Connectivity Survey, numerous households in the project area reported no internet service and no cell phone service. The county determined the need for broadband in this area. In anticipation of a VATI application, Page County staff conducted outreach to residents in the Overlook area who affirmed their lack of access to Rural Broadband Network Services LLC. The County also directly contacted Rural Broadband Network Services LLC, which would not affirm it provides service throughout the project area or how many residences it serves.

# Map of Existing Providers - CenturyLink

Map of Existing Providers – Rural Broadband Network Services, LLC

Source: https://broadbandmap.fcc.gov/#/provider-detail?version=dec2017&direction=d&hoconums=230044 as of 9/1/19