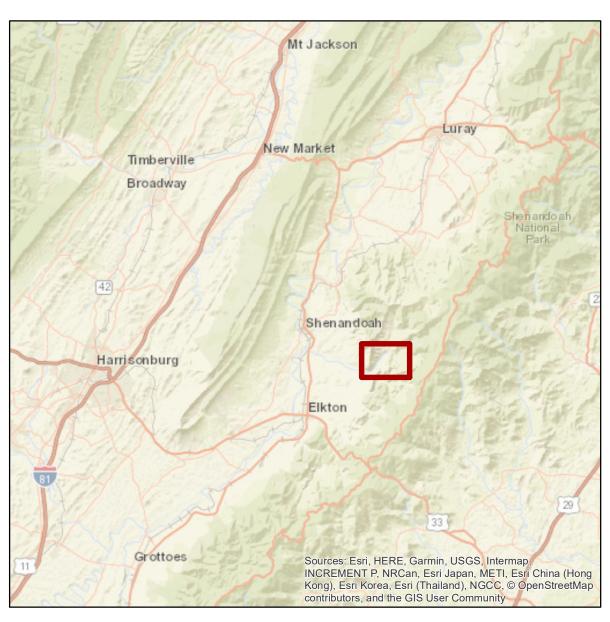

#### **Budget Narrative:**

The Overlook project consists of extending Comcast infrastructure from existing facilities into the eligible project area that spans east from 757 Jollett Road to the intersection of Jollett Road and Mountain Top Ranch Road, including Overlook Mountain Road, Chiefly Lane, and Little Green Mountain Road. The total build is estimated to be 5.2 miles of infrastructure and laterals. Examples of items that are included in the Materials category are power supplies, fiber, conduit, splice enclosures, pedestals, and taps. Examples of items in the Labor category are in-house and contract labor to trench and backfill, lay conduct and fiber, perform administration of VDOT permits, and provide crew supervision. The itemized breakdown of construction costs is confidential and proprietary information.

#### Answer:

The geographic area for this proposed project is in the Overlook area of Page County ("County"). The eligible project area spans east from 757 Jollett Road to the intersection of Jollett Road and Mountain Top Ranch Road, including Overlook Mountain Road, Chiefly Lane, and Little Green Mountain Road.