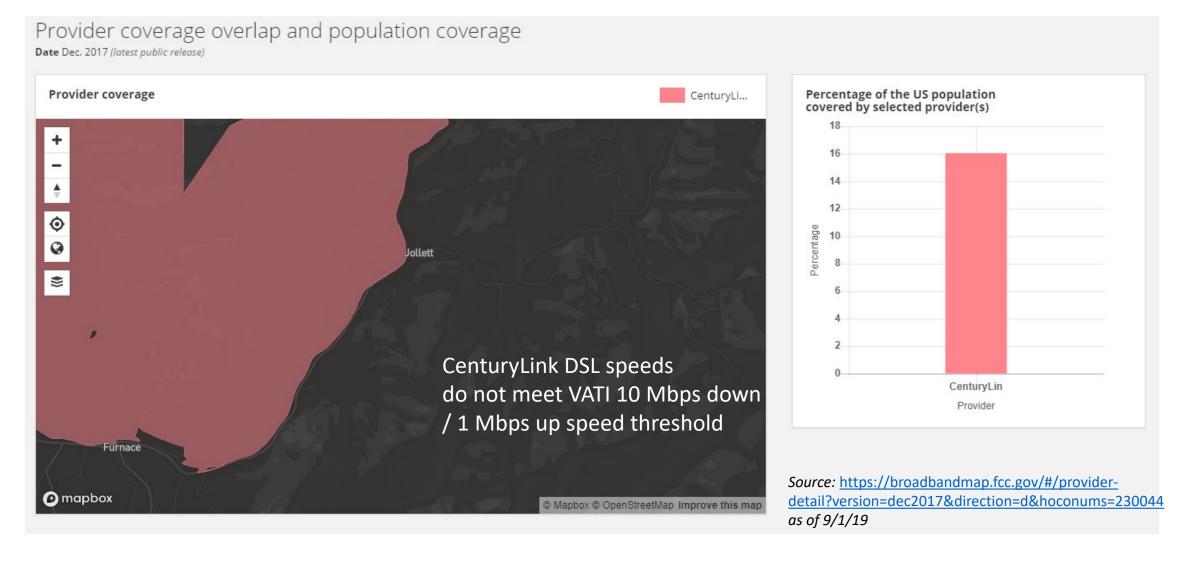

Further, CenturyLink DSL is shown to provide service to the following census block, however it is also under the speed threshold noted in the VATI guidelines:

| CENSUS BLOCK    | REPORTED SPEED (MBPS<br>DOWN) | REPORTED SPEED<br>(MBPS UP) |
|-----------------|-------------------------------|-----------------------------|
| 511390305003028 | 4                             | 1                           |

# Map of Existing Providers - CenturyLink

Map of Existing Providers – Rural Broadband Network Services, LLC

Source: https://broadbandmap.fcc.gov/#/provider-detail?version=dec2017&direction=d&hoconums=230044 as of 9/1/19