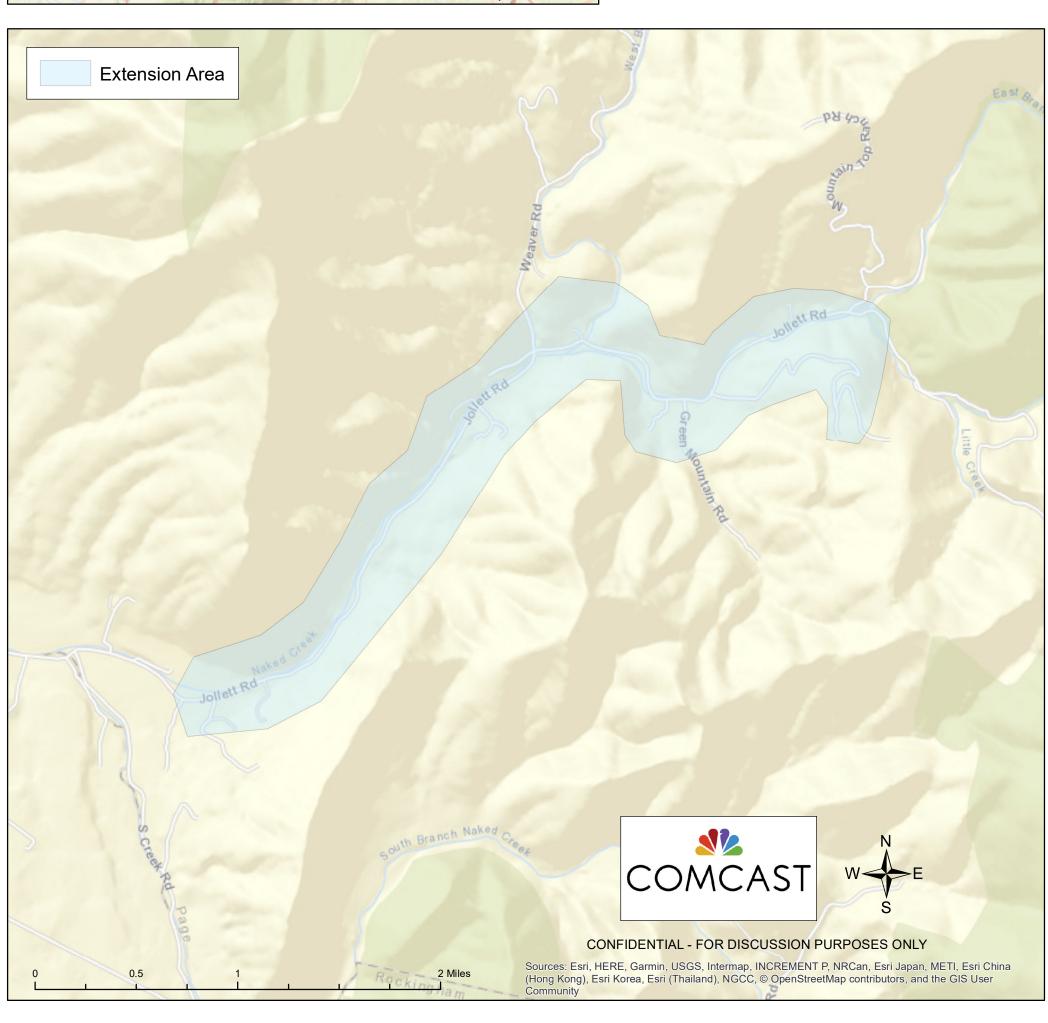

#### Answer:

The proposed project area is unserved based on data available through the Federal Communications Commission's publicly available Form 477 and information provided by Page County residents through the County's Connectivity Survey. Comcast and Page County anticipate no service overlap within the project area as there are no current providers, despite indications to the contrary.

Also, Verizon DSL is shown to provide service to the following census blocks on the western end of the project, however it is under the speed threshold noted in the VATI guidelines:

| CENSUS BLOCK    | REPORTED SPEED (MBPS<br>DOWN) | REPORTED SPEED<br>(MBPS UP) |
|-----------------|-------------------------------|-----------------------------|
| 511390305003083 | 5                             | 0.768                       |
| 511390305003028 | 3                             | 0.768                       |