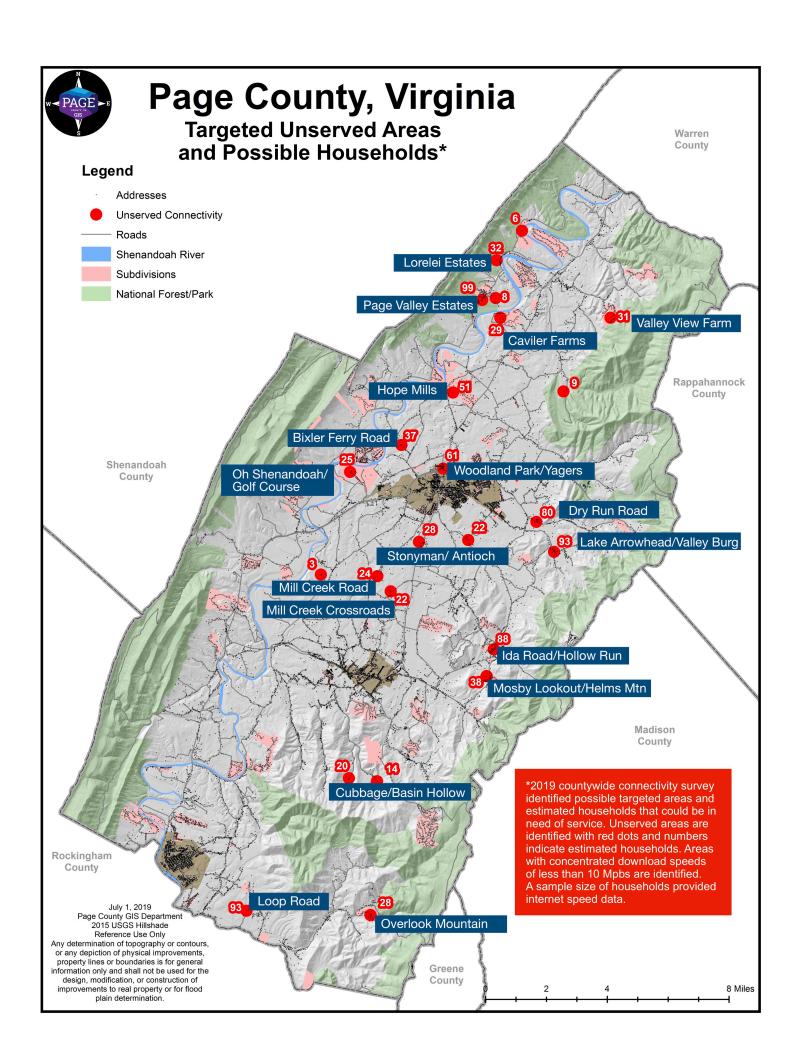

#### Answer:

Page County produced a countywide Connectivity Survey in May of 2019 that was mailed to every taxpaying household as part of its tax notices. The insert directed every household to a website to complete a connectivity survey, which recorded respondent address, internet provider, type of connection, and speed test results conducted at three different times of day (survey insert attached). The survey was promoted on social media and covered in the newspaper and local news station WHSV-TV3. Data was collected from the survey by the Page County Economic Development Coordinator and was mapped out by Page County's GIS department. Addresses that corresponded to "hot spot" areas were collected and random calls were made to better target connectivity speeds. Throughout the county, providers identified in the survey were CenturyLink, Comcast, Rural Broadband Network Services LLC (dba High Speed Link), and HughesNet, but many responses indicated a lack of broadband service. As result of these responses, the County produced the attached map of unserved areas, which includes Overlook.

Residents of the county are being asked to fill out an online survey after taking an internet speed test. The results of the survey so far have shown connectivity issues in certain rural areas, including the Lake Arrowhead area, Page Valley Estates and Mill Creek Crossing area to name a few.